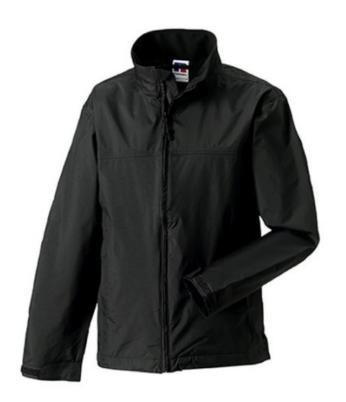

# **ADULTS HYDRA-SHELL 2000**

### **Specification**

RUSSELL HYDRA-SHELL 2000 men's jacket with high collar, hood with elastic studs and clamping regulator, Velcro strap for adjusting the width at the bottom of the sleeve, two zippered pockets up front and one on the right, one inside for the phone, headphones, the inside polar combination and stitched lines..1. Face - 100% polyester Tashlan 2. Membrane - 2000 mm watertight / 2000 g / m2 /24 hours vapor permeability 3. Micropolar delivery - 100% polyester.190g / m2 black L