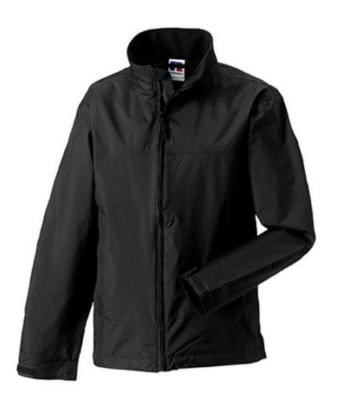

# **ADULTS HYDRA-SHELL 2000**

### **Specification**

RUSSELL HYDRA-SHELL 2000 men's jacket with high collar, hood with elastic studs and clamping regulator, Velcro strap for adjusting the width at the bottom of the sleeve, two zippered pockets up front and one on the right, one inside for the phone, headphones, the inside polar combination and stitched lines..1. Face - 100% polyester Tashlan 2. Membrane - 2000 mm watertight / 2000 g / m2 /24 hours vapor permeability 3. Micropolar delivery - 100% polyester.190g / m2 black L